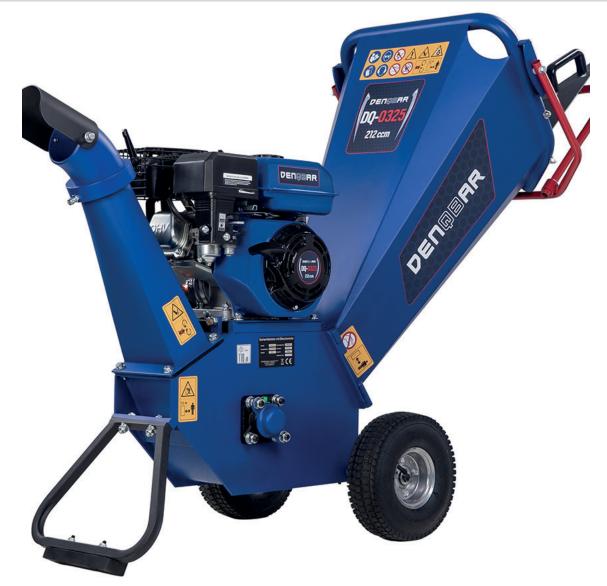

## Garden Shredder **DQ-0325**

## Shredding made easy - your power tool for a tidy garden

Robust, powerful and sustainable - and thanks to its petrol engine absolutely independent of any power source!

| Specifications              | Shredder DQ-0325           |
|-----------------------------|----------------------------|
| Engine type                 | 4-cycle, air cooled OHV    |
| Engine power                | 5.1 kW (7 hp)              |
| Displacement                | 212 ccm                    |
| Fuel                        | Petrol (E10 suitable)      |
| Dimensions (L x W x H)      | 155 x 64 x 110 cm          |
| Feed hopper (max. diameter) | up to Ø 100 mm             |
| Maximum cutting speed       | 2400 rpm                   |
| Weight                      | 100 kgs                    |
| Safety feature              | Emergency stop bracket     |
| Special feature             | Large feed hopper          |
| Special feature             | Adjustable discharge chute |
| Special feature             | Hardened twin blades       |
| Special feature             | Wide tire chassis          |

## 5.1 kW (7 hp) Garden shredder / wood chipper

- Perfect shredding ideal for composting and mulching beds
- Highly effective chipping of hedge and tree prunings thanks to powerful shredding unit
- Large vertical feed hopper for convenient operation with safety emergency stop bracket
- Extra large wide tire chassis